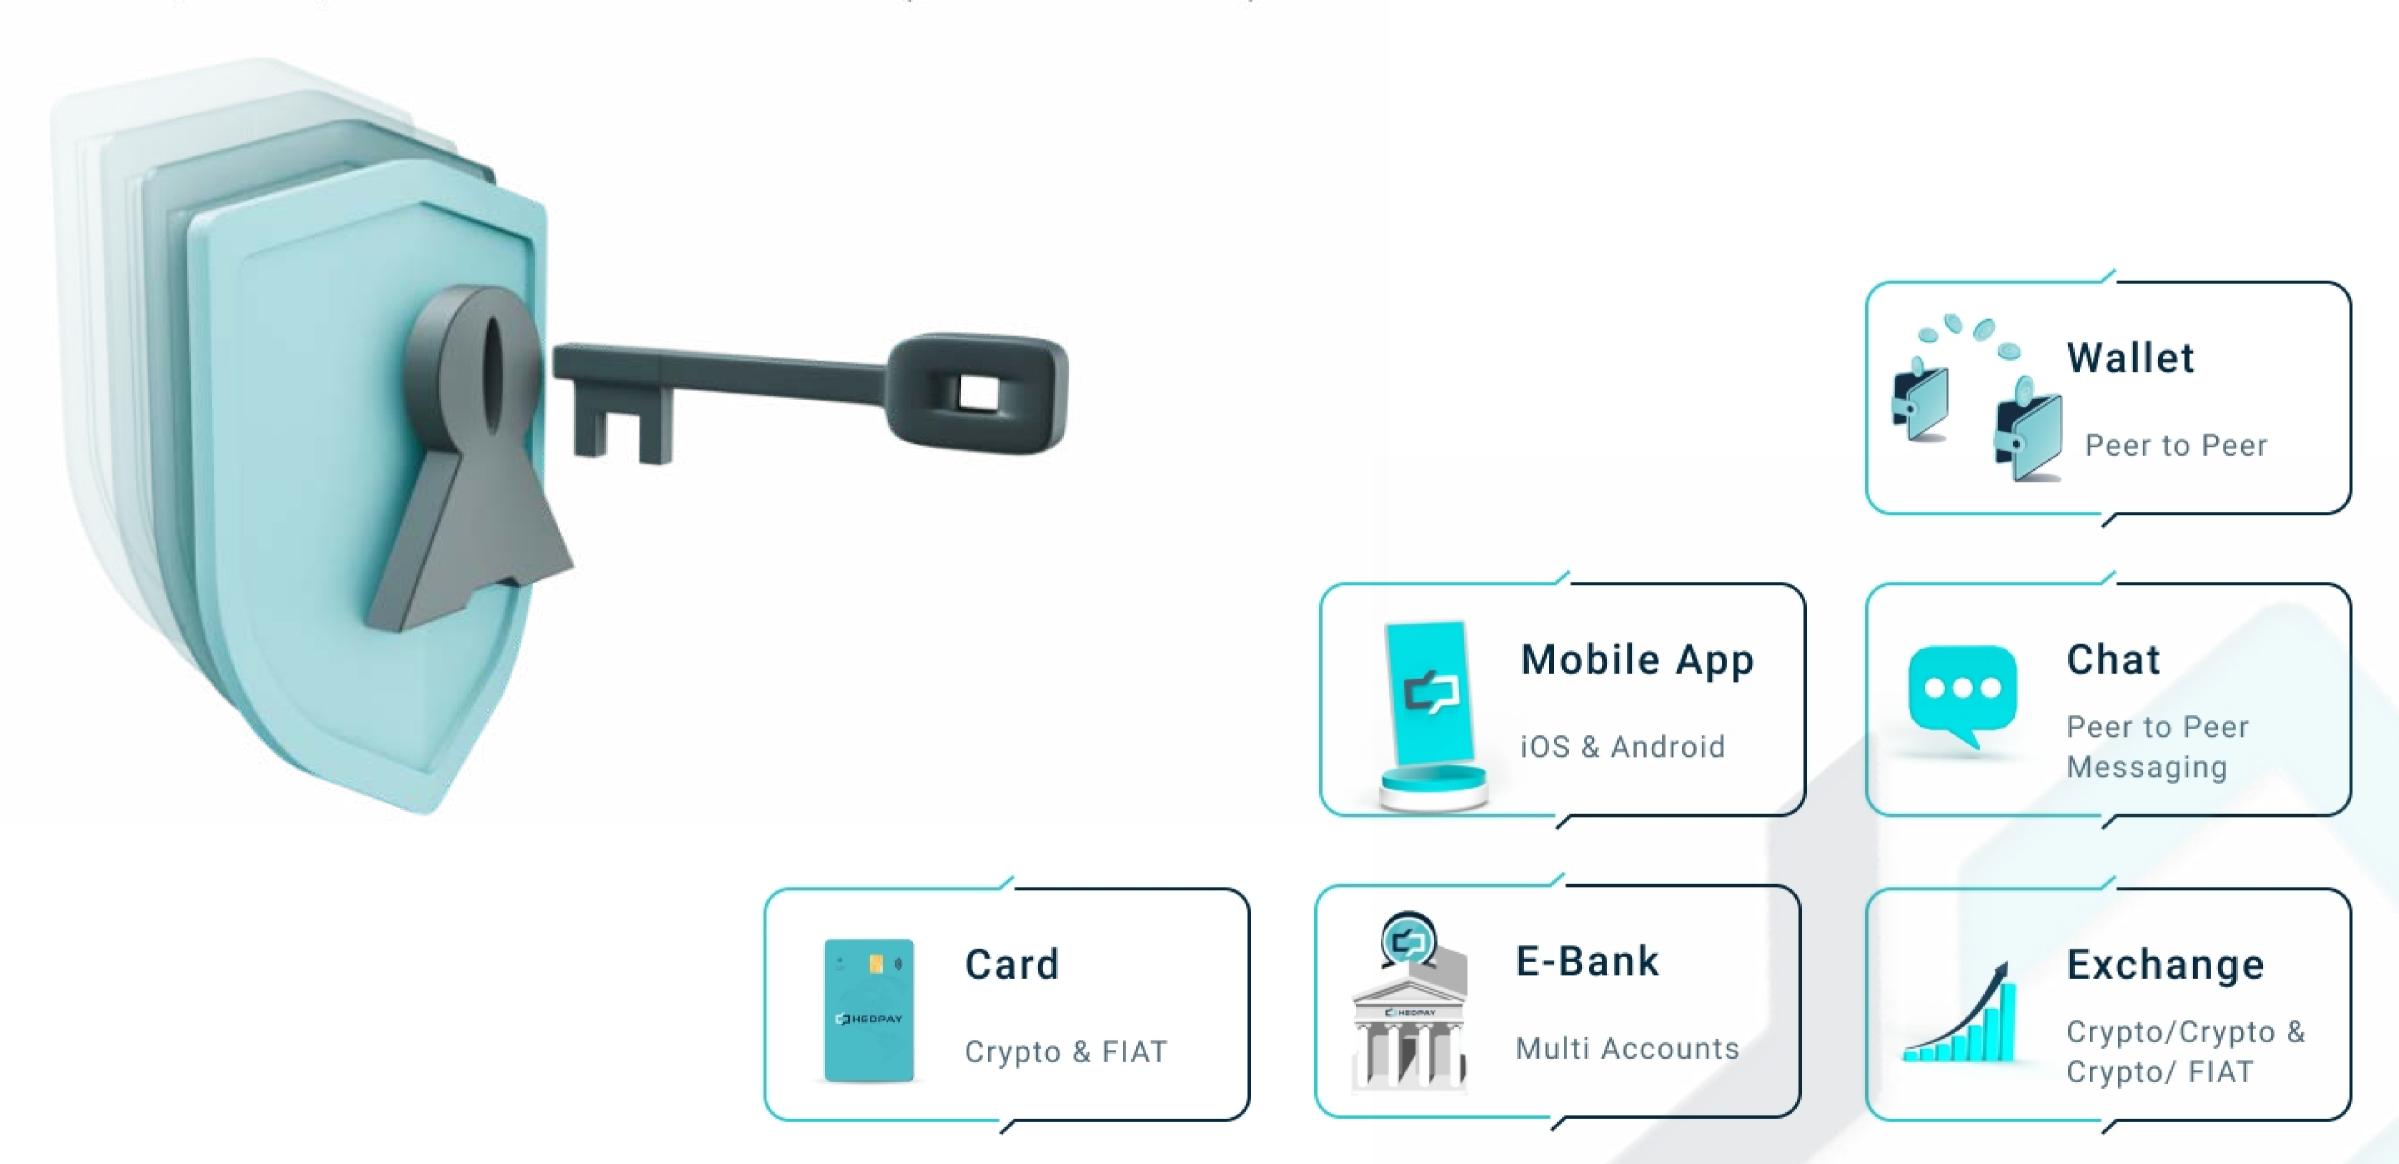

# HEdpAY's Unique Features

B2B, B2C, C2C and all are P2P (Peer to Peer)

# Wallet Integrated Currencies

Further Cryptocurrencies and Currencies will be announced

# Wallet

HEdpAY's Ethereum based wallet is ERC20 compatible with BEP20 Binance Smart Chain and Bitcoin that allows you to deposit and retain other Digital Assets and Fiat currencies.

Client at registration generates his own Hedpay Wallet protected with high security and personalised encrypted password.

- Wallet for Crypto and multi currencies as a segregated pool account,
- Wallet that Client holds his own KEYs with,
- Import any Wallet compatible with Hedpay Platform,
- Cold Wallet
- Hot Wallet
- Import Wallet
- Clients designated currencies account.
- Clients virtual and physical card account.
- KYC/AML required upon registration (compliant with FINTRAC Canada, EEA/EU and Global standards)
- Transactions within HEdpAY are FREE.
- Transaction FEEs applied for all assets upon withdraw or send outside HEdpAY.

# E-Banking

### Send Funds Worldwide Instantly and with low cost

HEdpAY e-banking is an innovative solution, aiming to provide fast and convenient transactions for businesses and consumers alike. This is the future banking solution peer to peer for FIAT and Crypto transactions.

### **Merchant Gateway**

Hedpay merchant gateway, is an incoming payment method for businesses and users, that can top up or load account balances, funds from credit-cards or debit-cards, purchase Cryptocurrencies and other currencies, the service is available for all members, Peer to Peer within Hedpay Platform.

# **Smart Exchange**

Trade and exchange freely between cryptocurrencies and FIAT currencies using our innovative and secure Exchange.

- Simultaneous transactions,
- Transfer and withdraw in a secure environment,
- Instant withdrawals to your HEdpAY account,
- Wallet and card all within one platform, saving you time and reducing cost.