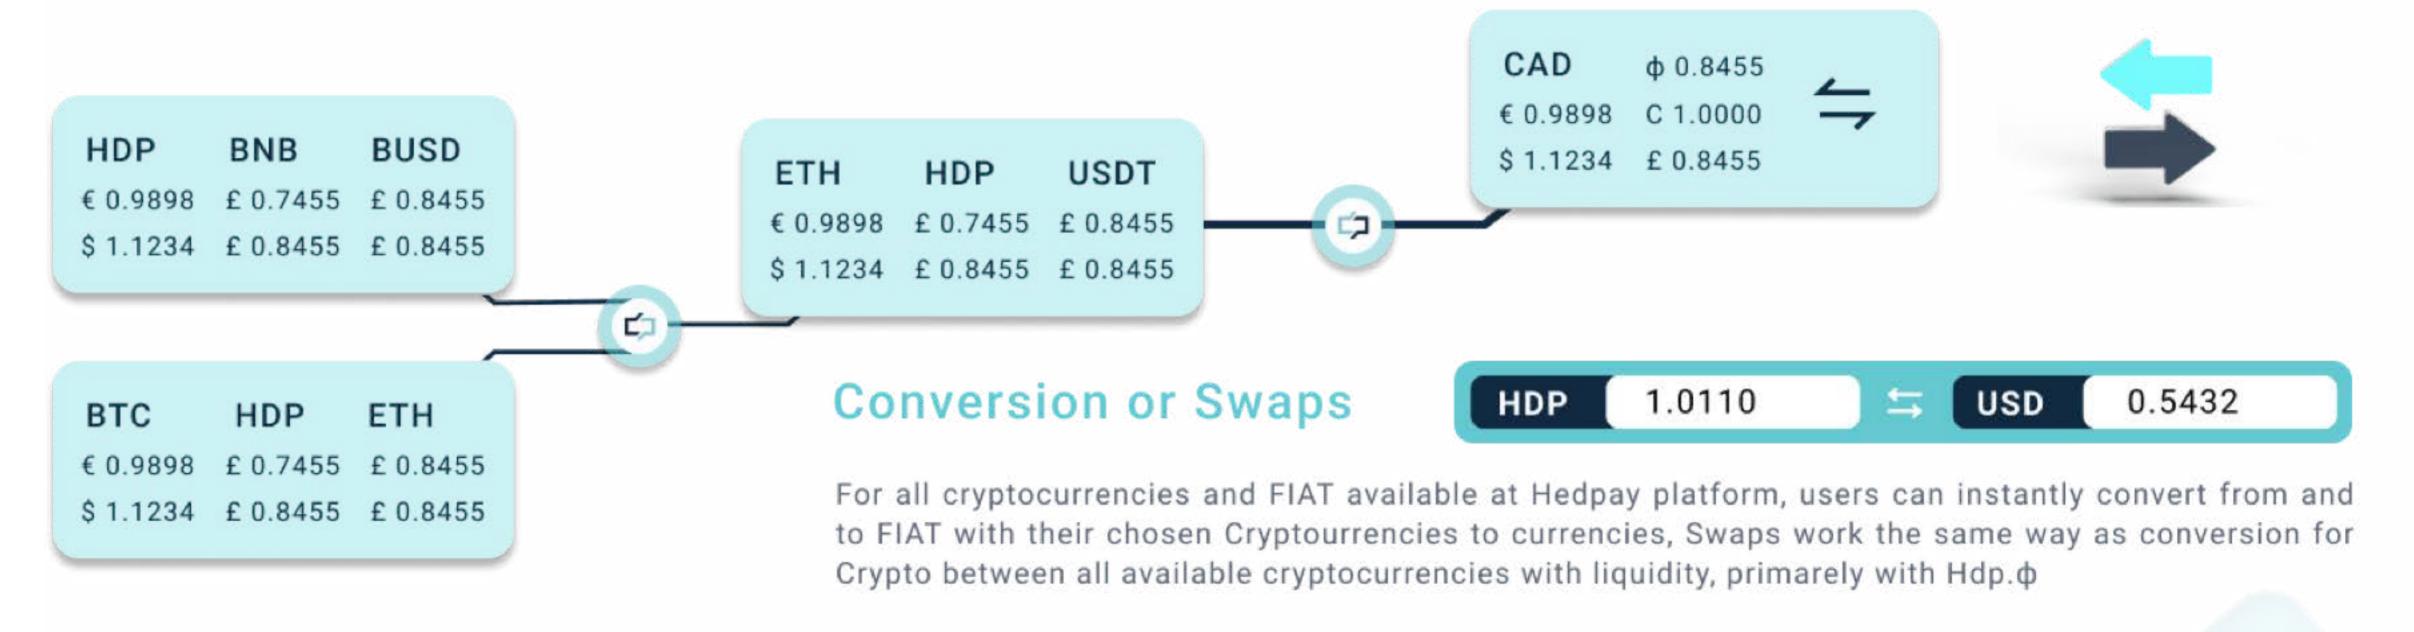

### Transactions

Hdp.φ Token Transacts with other crypto currencies and multi currencies,

- Payment transfers
- · Merchant Gateway
- Trades and Swaps
- Transact with any compatible ERC20 and BSC Coins/Tokens
- Stacking Hdp.ф
- Internal DEX
- Trade Pool pairs
- · Paired with BTC and others
- Convert to Multi currencies (USD, EUR, CAD, GBP).