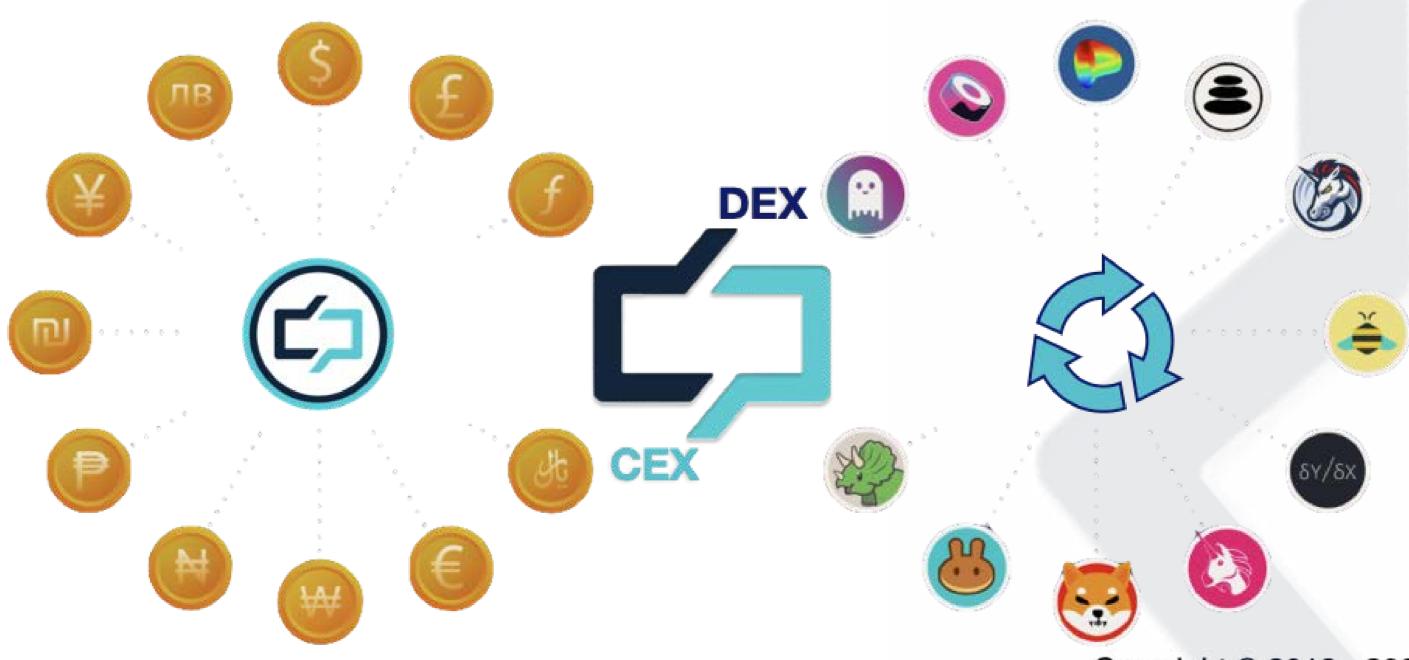

# **Supported DEX** (Where you can trade Hdp.φ)

HEdpAY (HDP-B / USDT)

**Address:** 0xF98DEB4c463826F518035165a76fE44dD1D0BdDD

HEdpAY (HDP-B)

Address: 0x34c1433F5c547bEB6174D0bbba8da7Fdc4e81c1c

### Decentralized Echange

For all cryptocurrencies compatible with Hedpay platform, mainly ERC20 and BEP20 tokens/coins, users can create their own liquidity pool and add pairs that they like to trade or choose from what is already created and available to trade and exchange, they can use Hedpay wallet or connect other wallet verified at Hedpay.

### Centralized Echange

For all cryptocurrencies available at Hedpay platform, mainly ERC20 and BEP20 tokens/coins, will be paired with Hdp. mainly, FIAT, other Cryptocurrencies and stable coins to trade and exchange. Funding the trades or exchanges can be from Hedpay wallets and accounts by connecting or transferring into the exchange designated address and account.