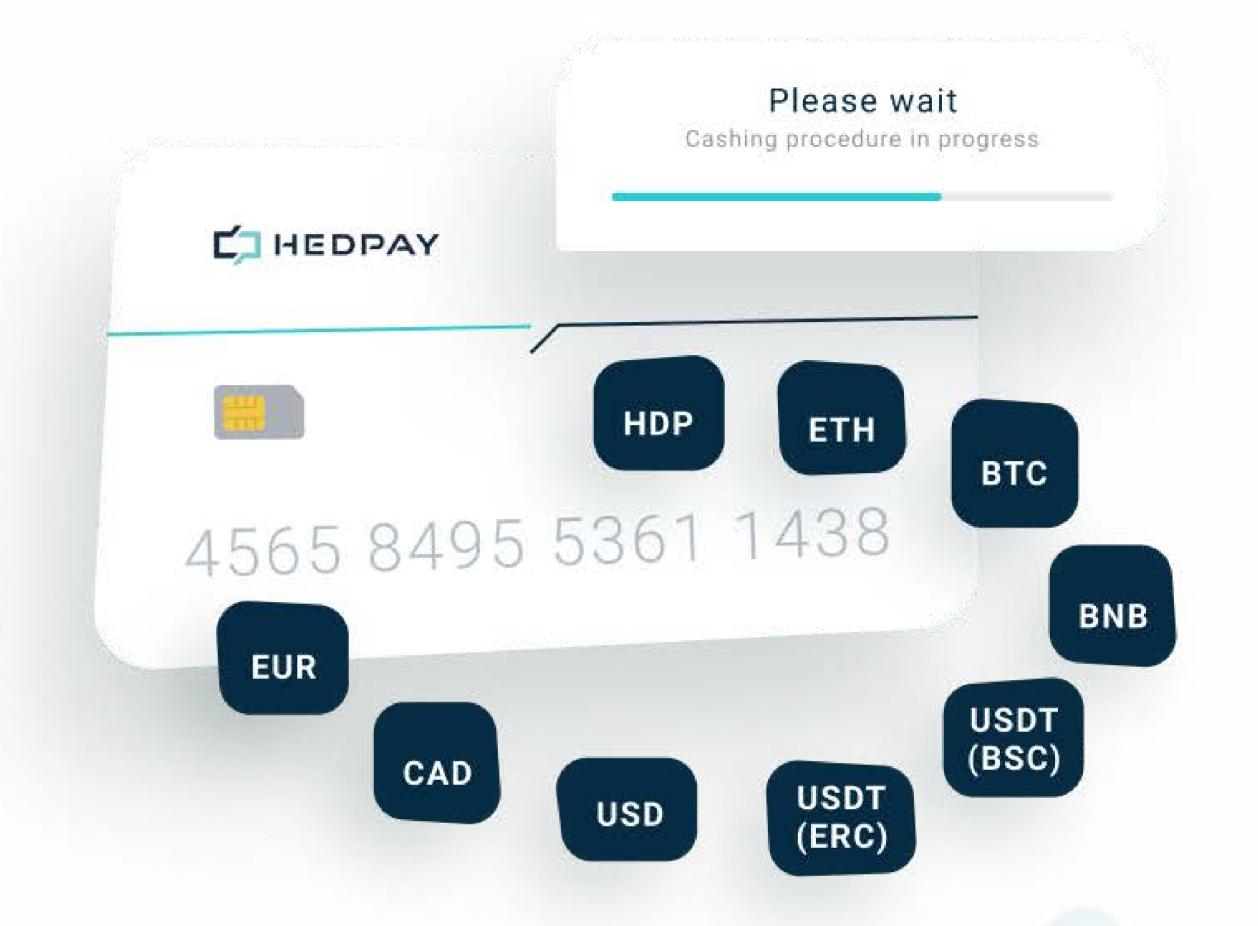

### Transactions

Hdp.φ Token Transacts with other crypto currencies and multi currencies,

- Payment transfers
- · Merchant Gateway
- Trades and Swaps
- Transact with any compatible ERC20 and BSC Coins/Tokens
- Stacking Hdp.ф
- Internal DEX
- Trade Pool pairs
- · Paired with BTC and others
- Convert to Multi currencies (USD, EUR, CAD, GBP).

# **Smart Exchange**

Trade and exchange freely between cryptocurrencies and FIAT currencies using our innovative and secure Exchange.

- Simultaneous transactions,
- Transfer and withdraw in a secure environment,
- Instant withdrawals to your HEdpAY account,
- Wallet and card all within one platform, saving you time and reducing cost.