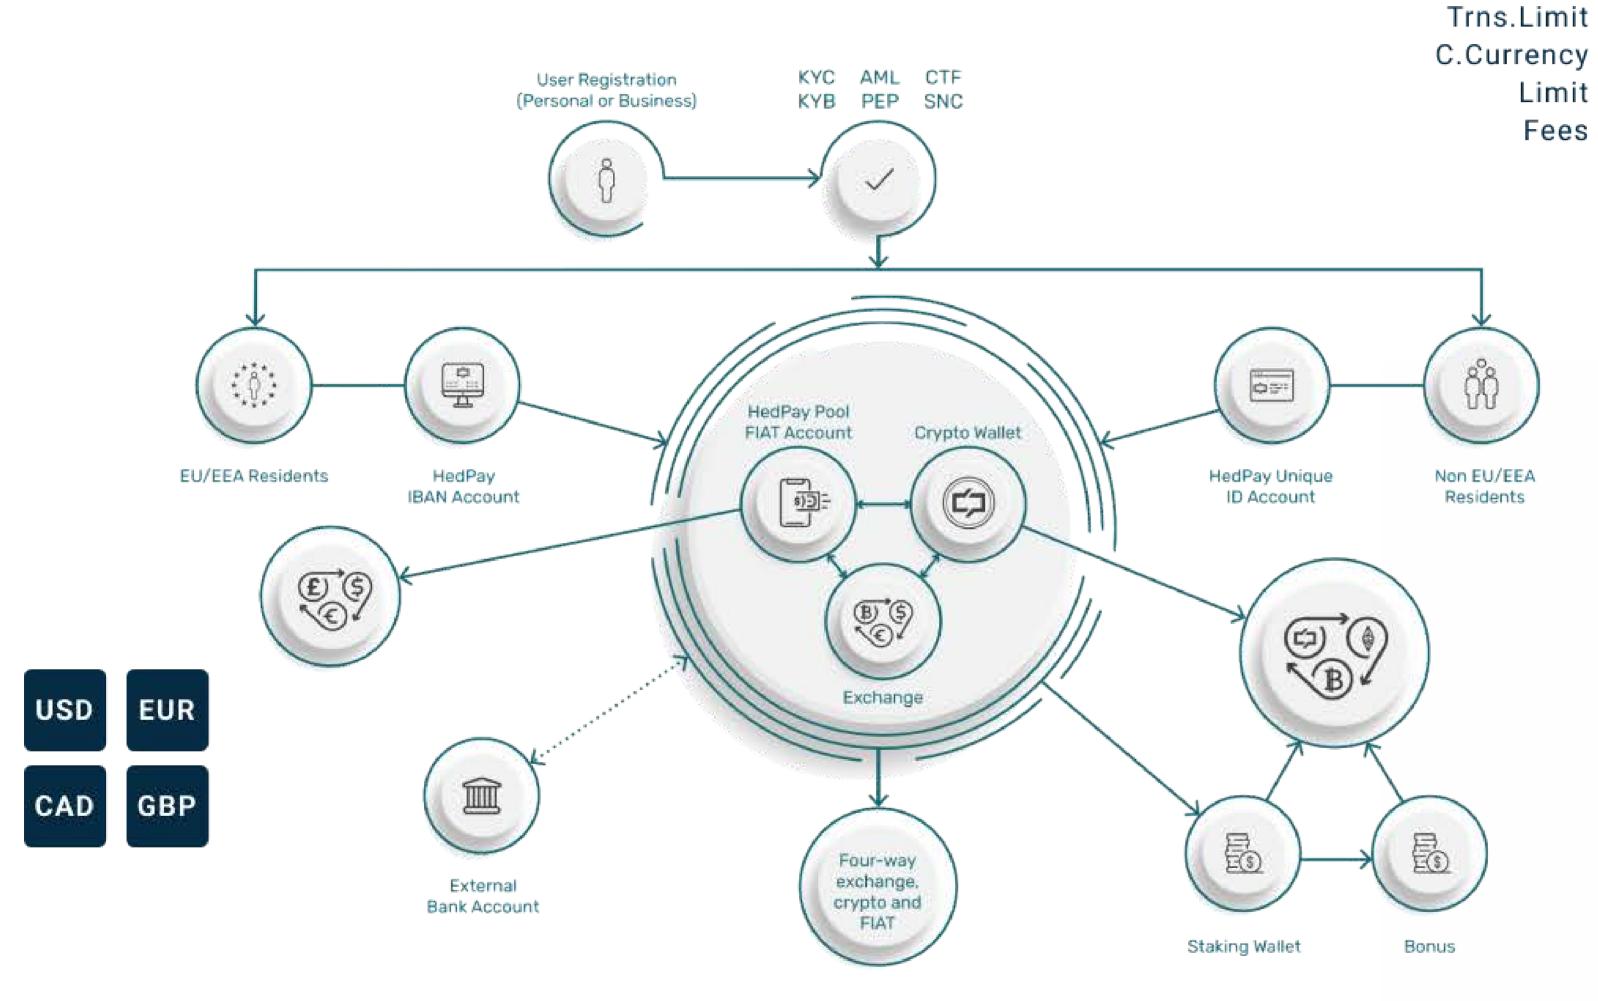

### **Registration Process**

# Wallet

HEdpAY's Ethereum based wallet is ERC20 compatible with BEP20 Binance Smart Chain and Bitcoin that allows you to deposit and retain other Digital Assets and Fiat currencies.

Client at registration generates his own Hedpay Wallet protected with high security and personalised encrypted password.

- Wallet for Crypto and multi currencies as a segregated pool account,
- Wallet that Client holds his own KEYs with,
- Import any Wallet compatible with Hedpay Platform,
- Cold Wallet
- Hot Wallet
- Import Wallet
- Clients designated currencies account.
- Clients virtual and physical card account.
- KYC/AML required upon registration (compliant with FINTRAC Canada, EEA/EU and Global standards)
- Transactions within HEdpAY are FREE.
- Transaction FEEs applied for all assets upon withdraw or send outside HEdpAY.

### Transfers

User pick the Source Currencies, amount and location of the currency in wallet (Account or Address that the funds or assets will be retrieved from).

User pick the Destination Currency, and where to send the funds or assets to (An account or digital wallet address or bank account to send funds or assets to).