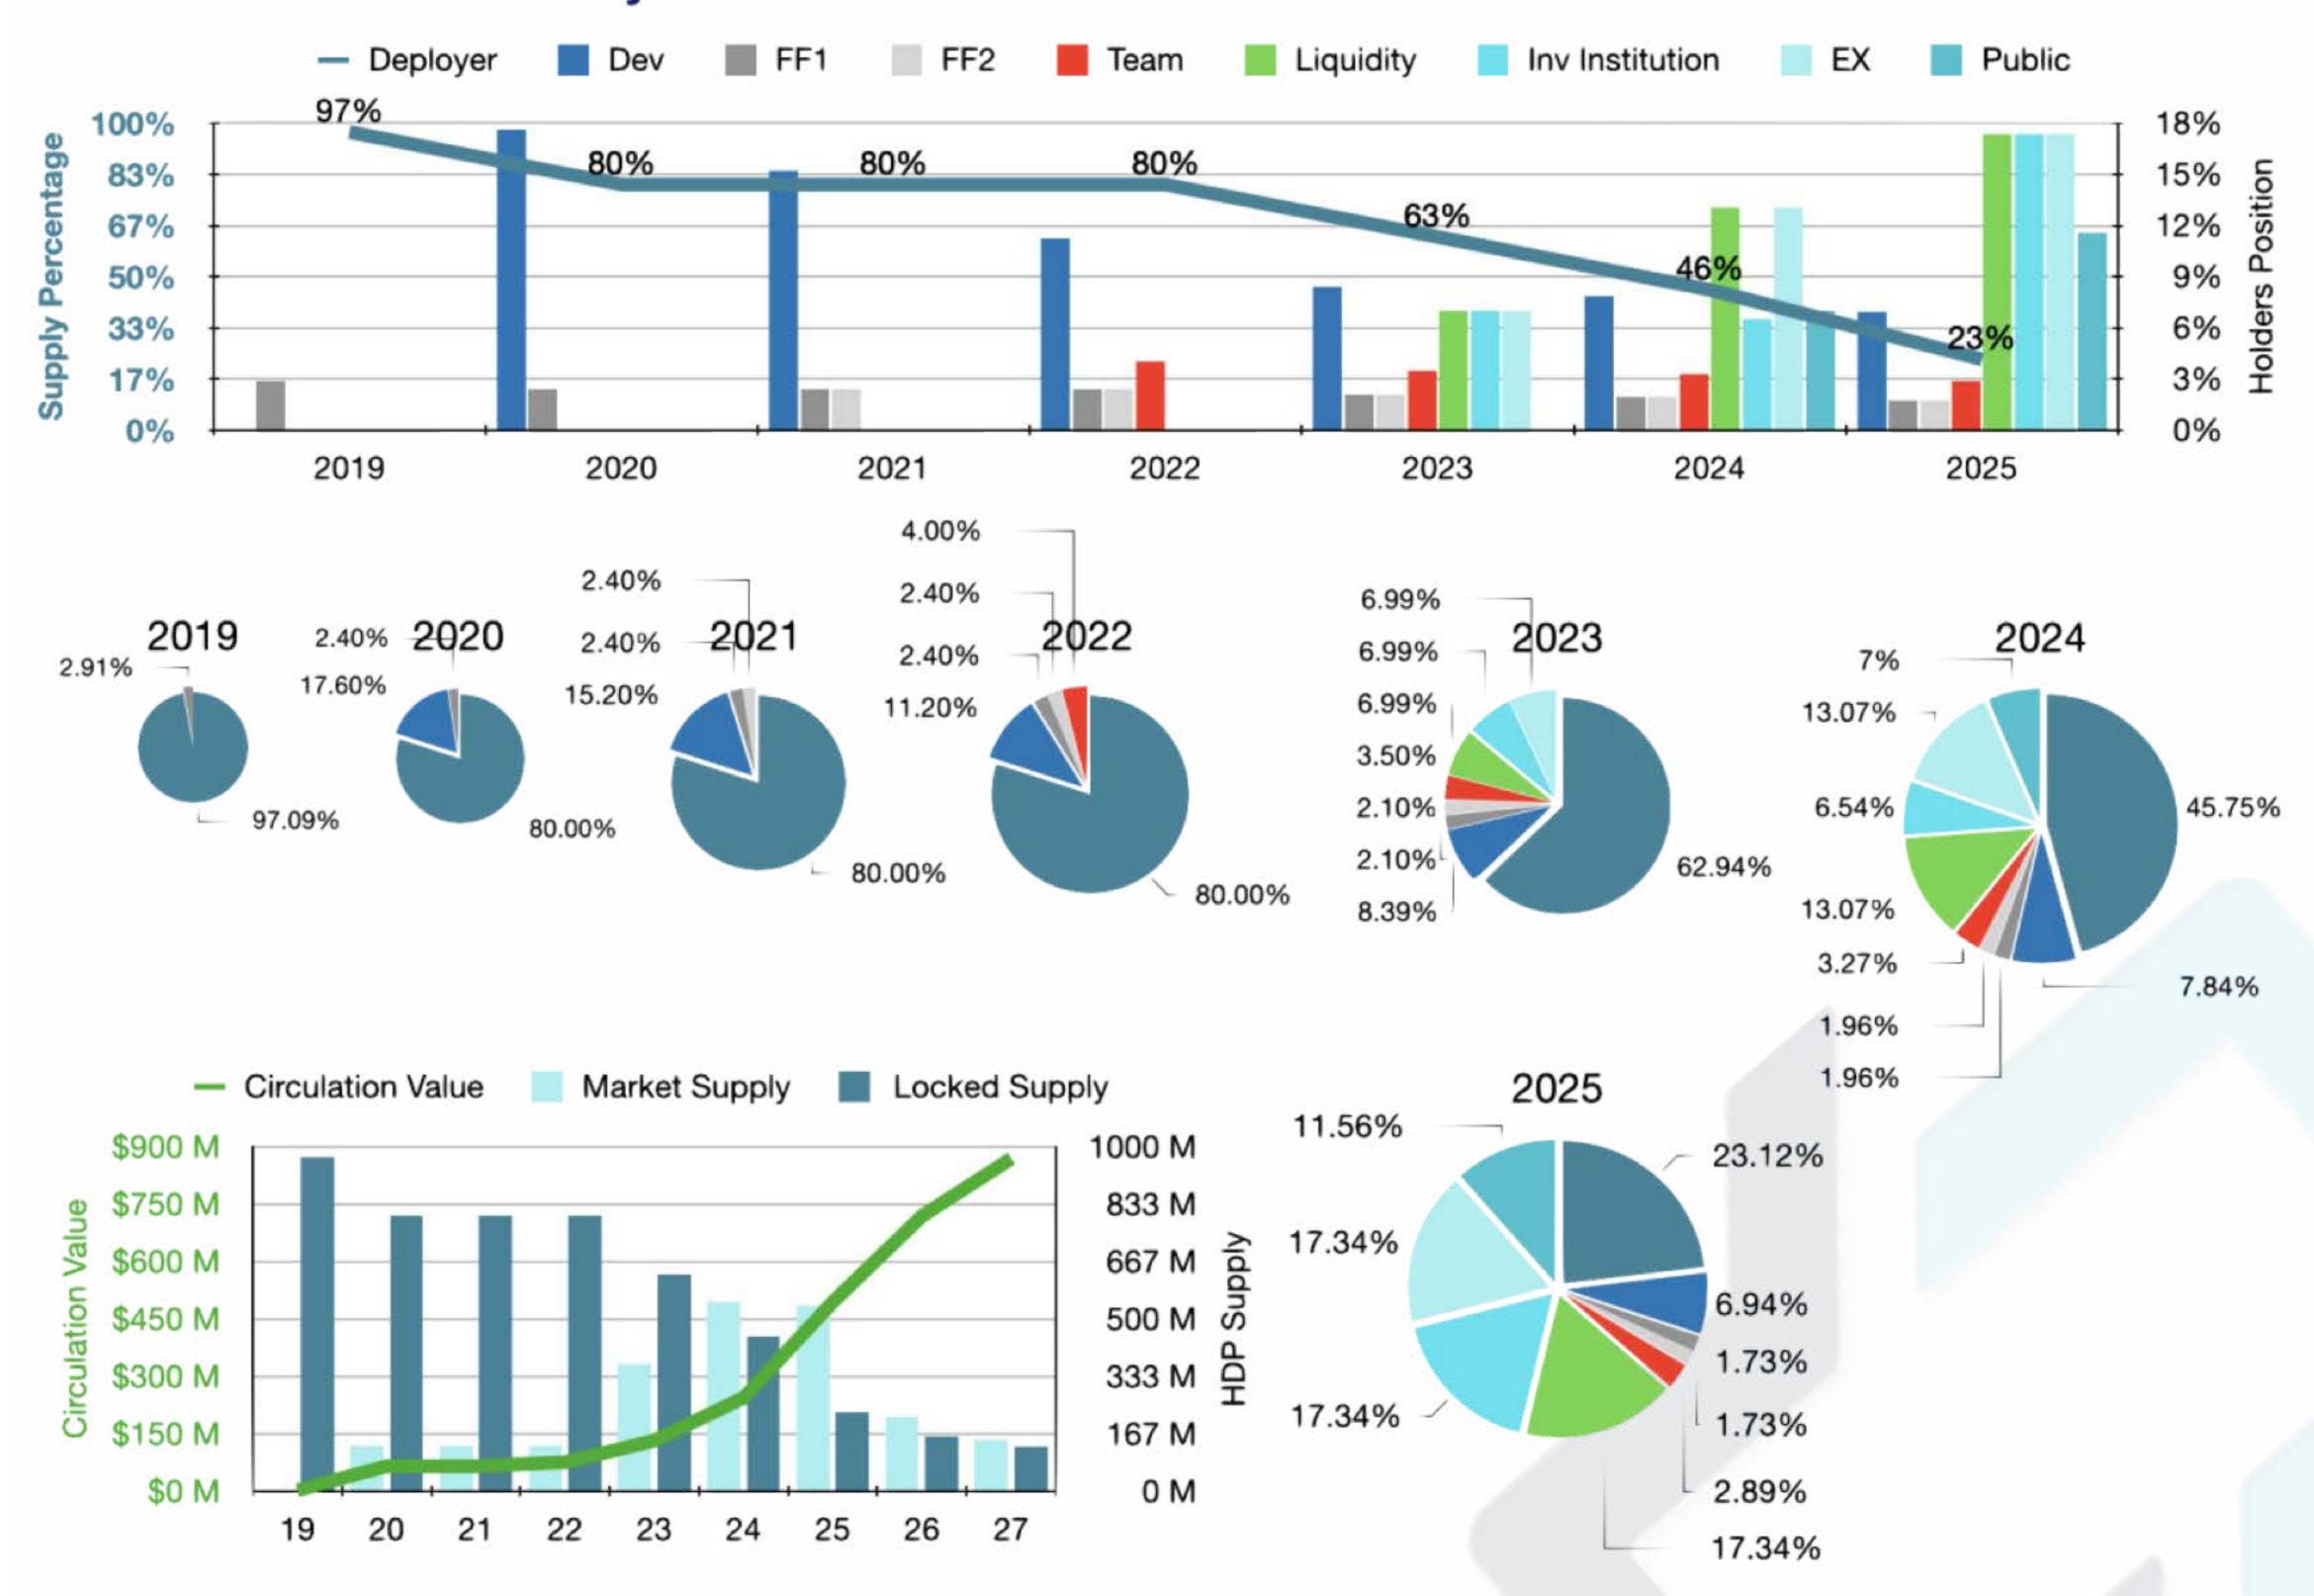

### Token Holders Structure

Active Members 5,700 (Verified)

DEX members 400 (Newly deployed at 2023)

|                                              | Total amount  | Limited Supply | Holders    |
|----------------------------------------------|---------------|----------------|------------|
| HEdpAY Token (HDP)                           | 1,000,000,000 | 200,000,000    | 40,500,000 |
| Locked Reserve                               | 800,000,000   |                |            |
| Supply Reserve                               |               | 137,000,000    | 15,810,212 |
| DEX / Exchanges Liquidity                    |               |                | 10,000     |
| HDP Free Hold (cost 0 - 0.15 EUR)            |               |                | 1,189,310  |
| HDP Initial Investors (cost 0.25 - 0.80 EUR) |               |                | 5,490,478  |

### HDP V2 Token Distribution 2023 -2027 Road Map

# **HDP Token Value Analysis**

Above charts and financial presented as historically accurate and are calculated in a conservative way, based on current market rates and members with potential participants counts with exchanges where to be listed, values and numbers can vary due to volatility and fluctuations of market.