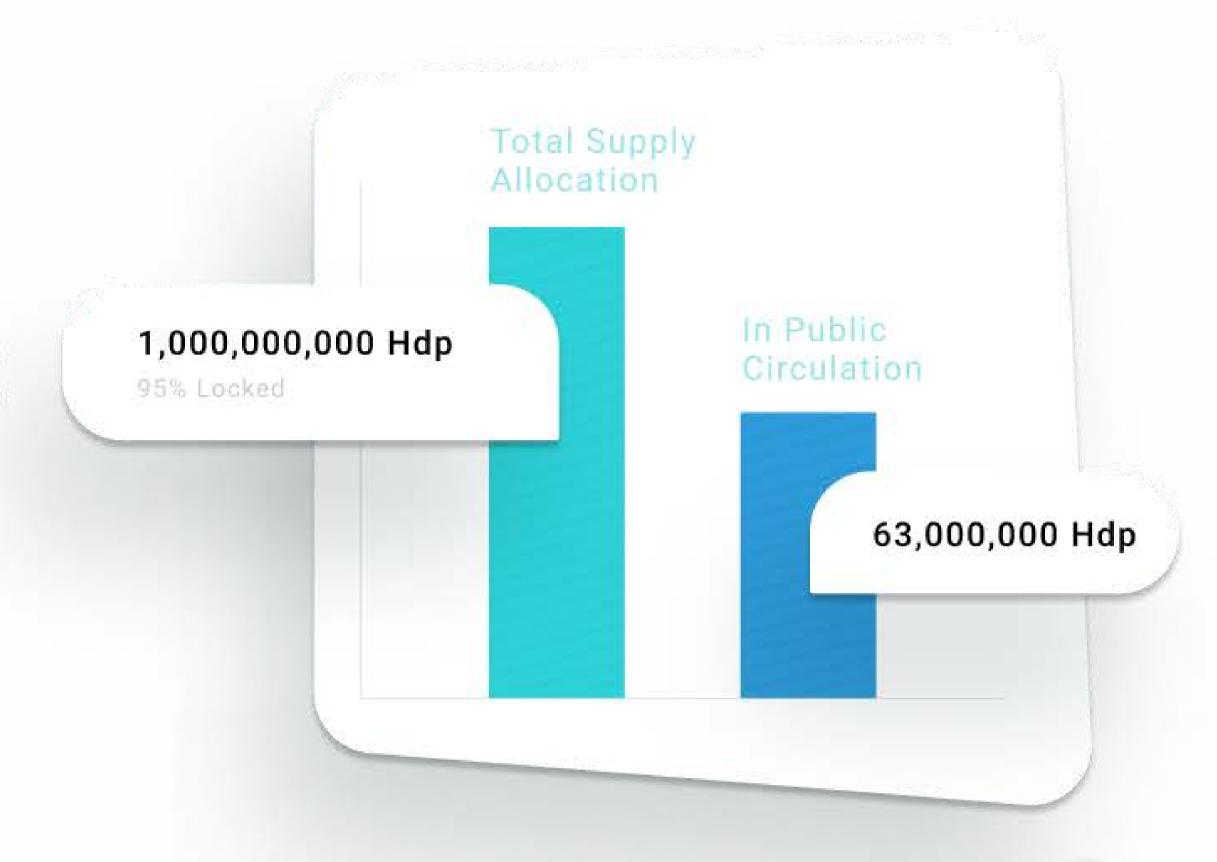

### Token Holders Structure

Active Members 5,700 (Verified)

DEX members 400 (Newly deployed at 2023)

|                                              | Total amount  | Limited Supply | Holders    |
|----------------------------------------------|---------------|----------------|------------|
| HEdpAY Token (HDP)                           | 1,000,000,000 | 200,000,000    | 40,500,000 |
| Locked Reserve                               | 800,000,000   |                |            |
| Supply Reserve                               |               | 137,000,000    | 15,810,212 |
| DEX / Exchanges Liquidity                    |               |                | 10,000     |
| HDP Free Hold (cost 0 - 0.15 EUR)            |               |                | 1,189,310  |
| HDP Initial Investors (cost 0.25 - 0.80 EUR) |               |                | 5,490,478  |