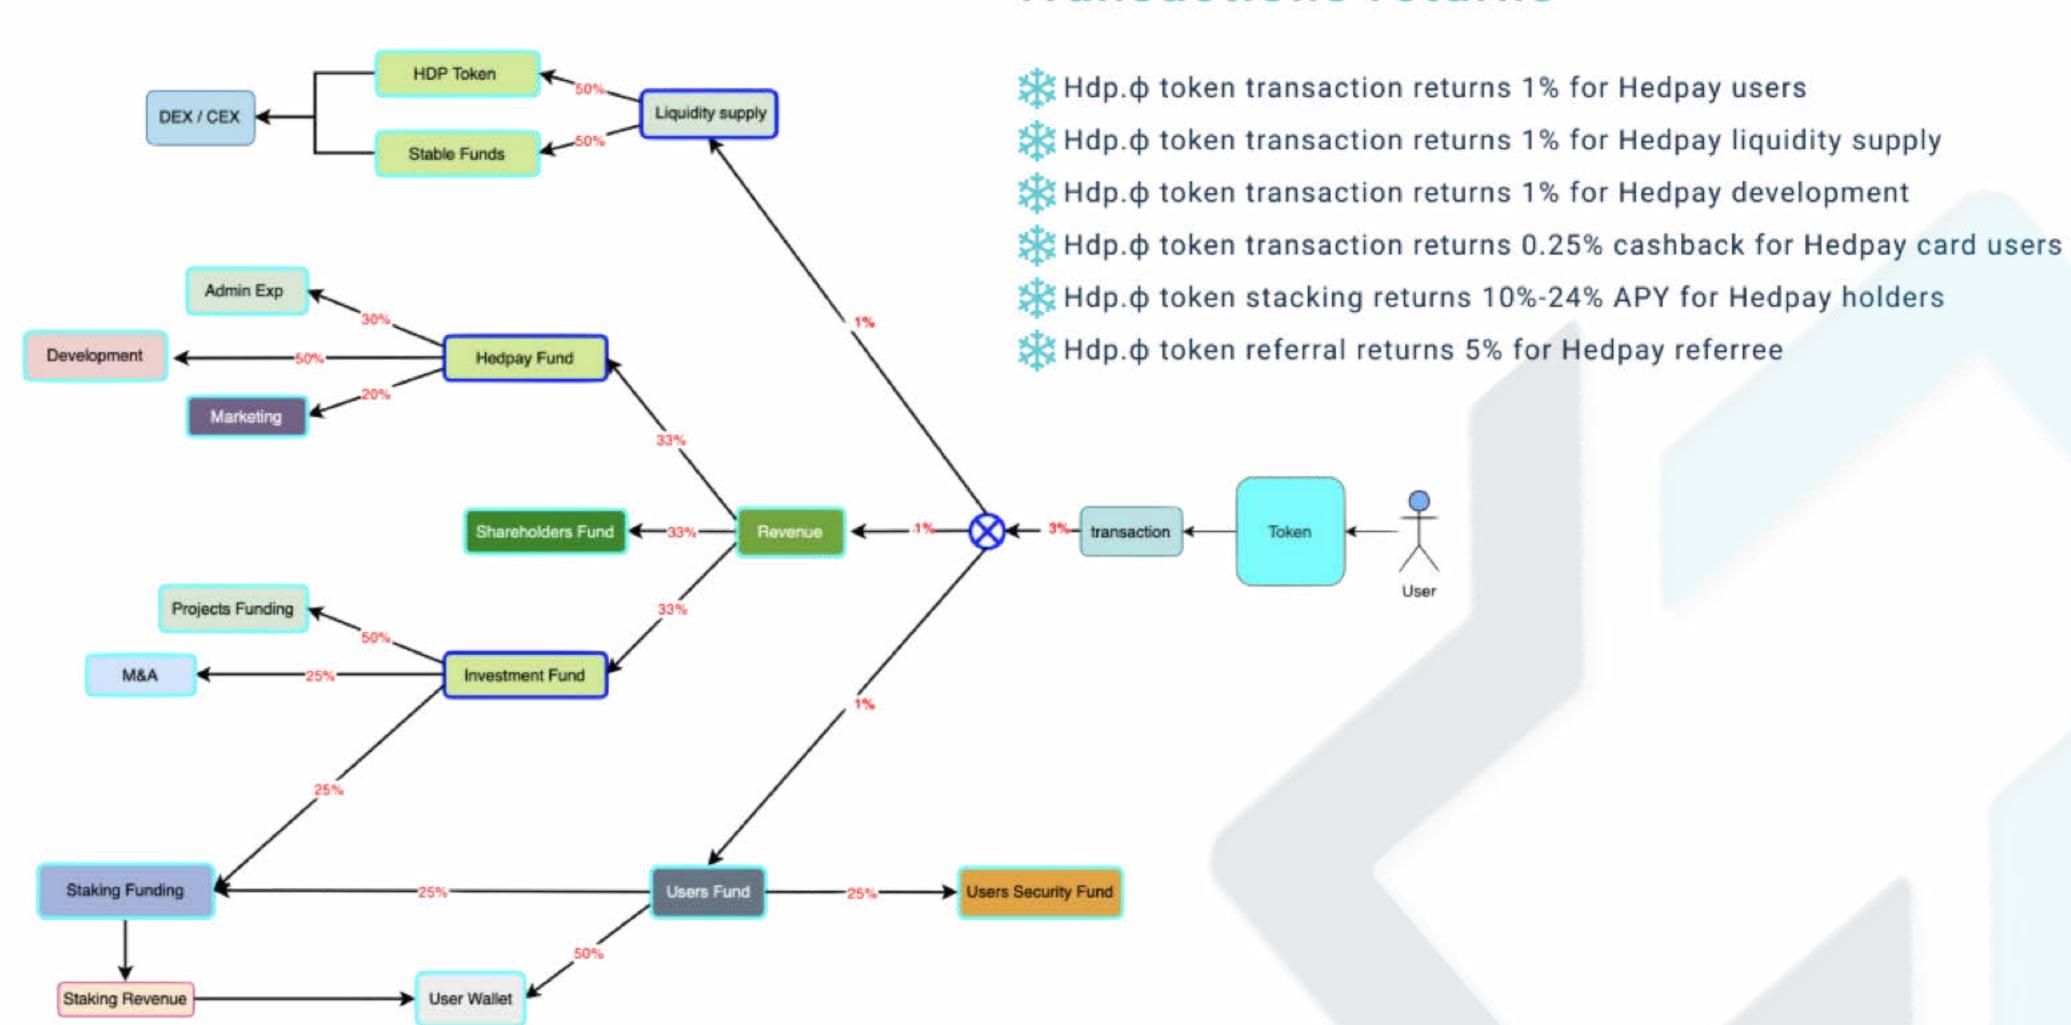

### **Transactions Funds Flow**

### Transactions

Hdp.φ Token Transacts with other crypto currencies and multi currencies,

- Payment transfers
- · Merchant Gateway
- Trades and Swaps
- Transact with any compatible ERC20 and BSC Coins/Tokens
- Stacking Hdp.ф
- Internal DEX
- Trade Pool pairs
- · Paired with BTC and others
- Convert to Multi currencies (USD, EUR, CAD, GBP).

### Transactions returns