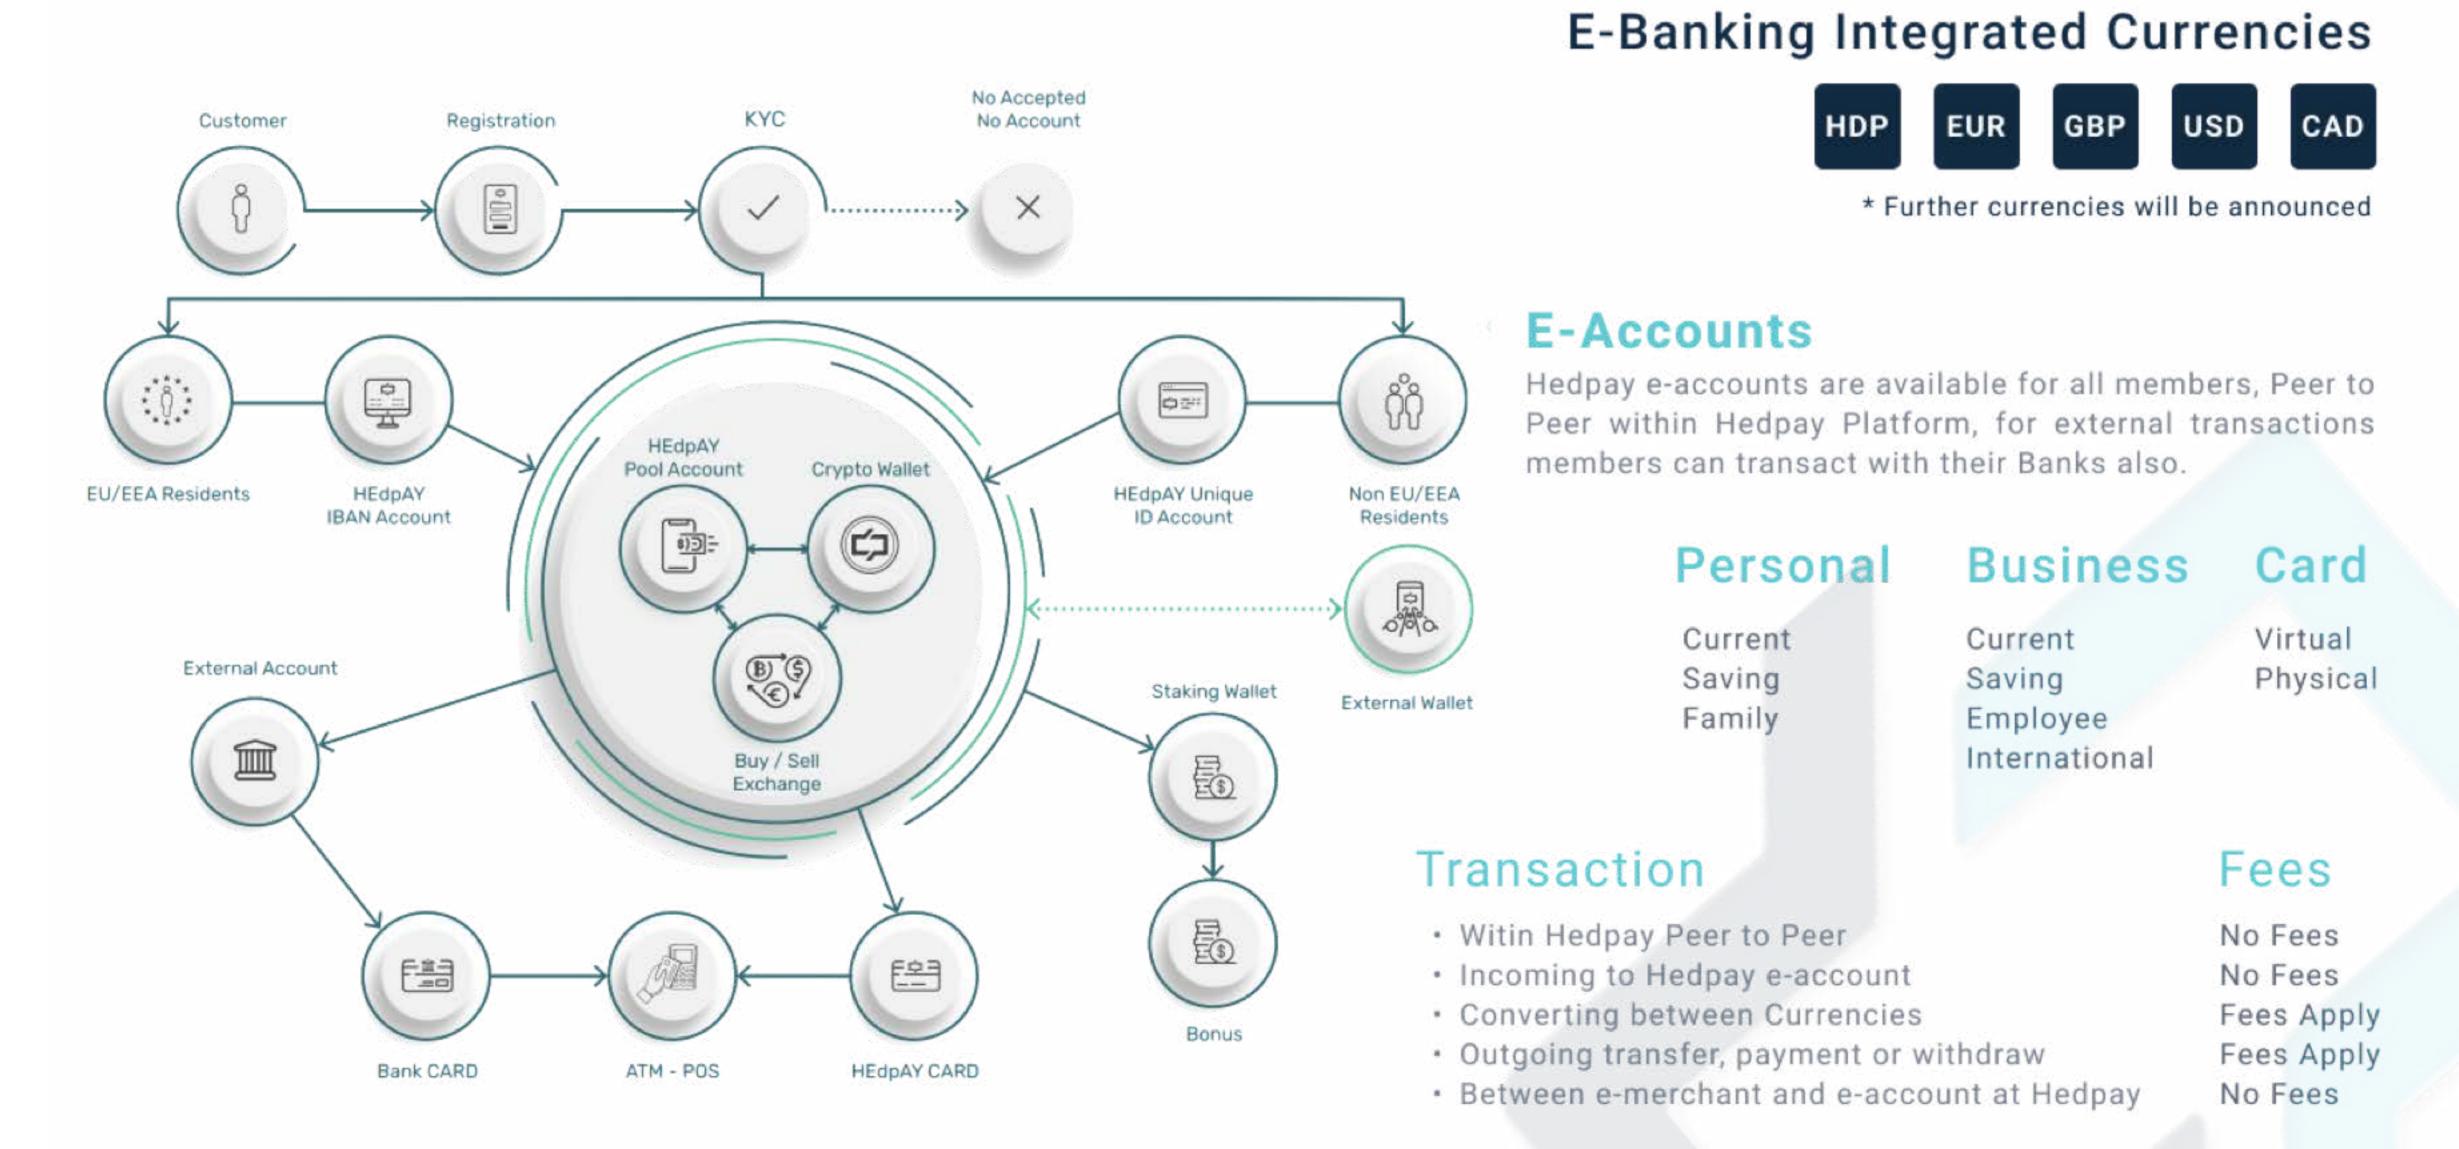

# Wallet Integrated Currencies

Further Cryptocurrencies and Currencies will be announced

# Wallet

HEdpAY's Ethereum based wallet is ERC20 compatible with BEP20 Binance Smart Chain and Bitcoin that allows you to deposit and retain other Digital Assets and Fiat currencies.

Client at registration generates his own Hedpay Wallet protected with high security and personalised encrypted password.

- Wallet for Crypto and multi currencies as a segregated pool account,
- Wallet that Client holds his own KEYs with,
- Import any Wallet compatible with Hedpay Platform,
- Cold Wallet
- Hot Wallet
- Import Wallet
- Clients designated currencies account.
- Clients virtual and physical card account.
- KYC/AML required upon registration (compliant with FINTRAC Canada, EEA/EU and Global standards)
- Transactions within HEdpAY are FREE.
- Transaction FEEs applied for all assets upon withdraw or send outside HEdpAY.