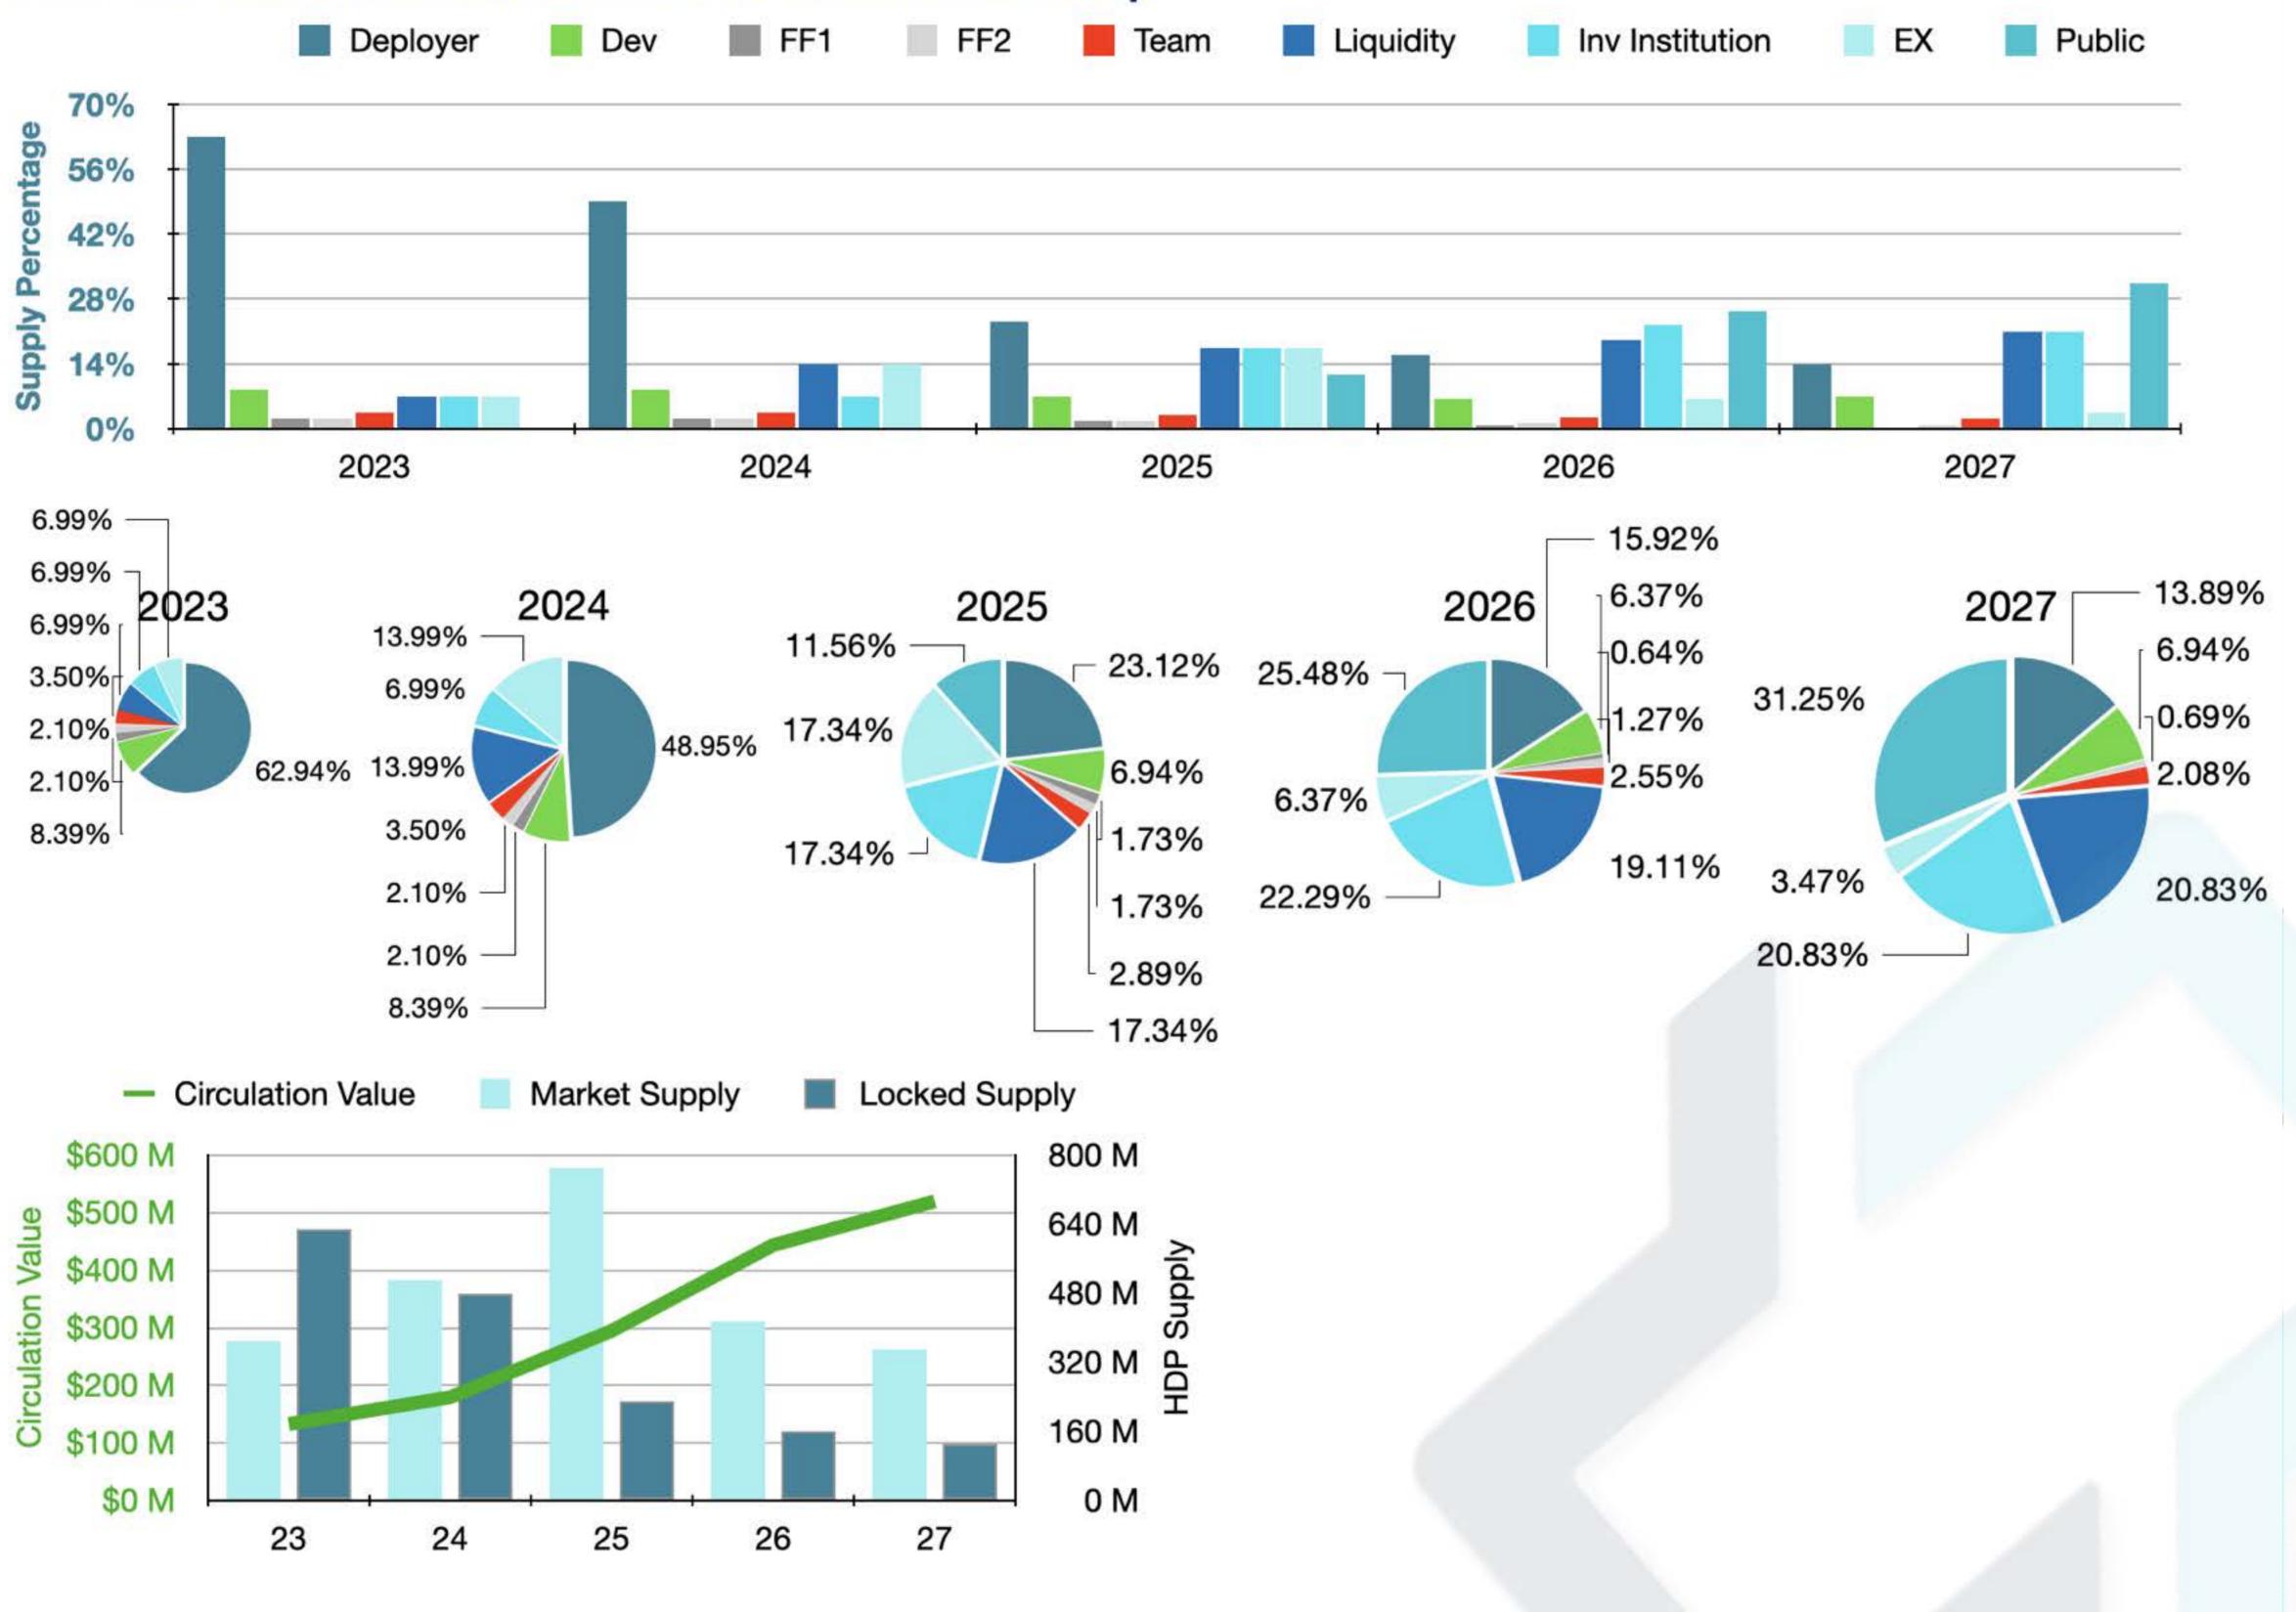

### HDP V2 Token Distribution 2023 -2027 Road Map

# **HDP Token Value Analysis**

Above charts and financial presented as historically accurate and are calculated in a conservative way, based on current market rates and members with potential participants counts with exchanges where to be listed, values and numbers can vary due to volatility and fluctuations of market.